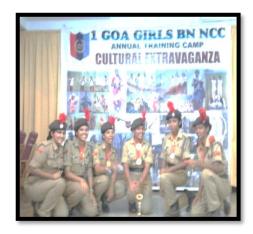

### Women's Cell

Placard competition (women issues), Singing competition on women issues

Arm wrestling for women students. Poetry competition on women issues

Feminist quiz about Indian women

- The International women's day was observed in the College on 8" March, where IPS, SP smt. Priyanka Kashyap was the chief Guest. Various programmes on the theme Women issues were put by the students. The chief guest addressed the students on women empowerment. The programme was followed by the prize distribution of the various competitions held. The Principal Dr. Modassir and the Vice Principal Dr. Ramu Murthy were present on the Occasion.
- A team of students from (NCC, Gender Champions) participated in the Intercollegiate Skit competition and poster competition on women issues held at Goa University on 1<sup>st</sup> March 2016 by the ICC of Goa University . They bagged the first place in Skit competition and second place in poster competition.
- A member of the women cell Prof. Deepa Audi along with Miss Akshata Nafik, assistant lecturer in chemistry attended a panel Discussion on safety of Women & Girls in Goa at International Centre, Goa o 26/03/16.

Racard competition ( women issues), Singing competition on women issues Ann wrestling for women students, Poetry competition on women issues isminist quiz about Indian women

- The international women's day was observed in the College on 8th March, where IPS, SP smt. Priyanka Kashyap was the chief Guest. Various programmes on the theme Women issues were put by the students. The chief guest addressed the students on women empowerment,. The programme was followed by the prize distribution of the various competitions held. The Principal Dr. Modassir and the Vice Principal Dr. Ramu Murthy were present on the Occasion.
- 3) A team of students from (NCC, Gender Champions) participated in the intercollegiate Skit competition and poster competition on women issues held at Goa University on 1" March 2016. They bugged the first place in 5kit competition and second place in poster competition.
- 4) A member of the women cell Prof. Deepa Audi along with Miss Akshata Naik, assistant lecturer in chemistry attended a panel Discussion on safety of Women & Girls in Goa at International Centre, Goa o 26/03/16.