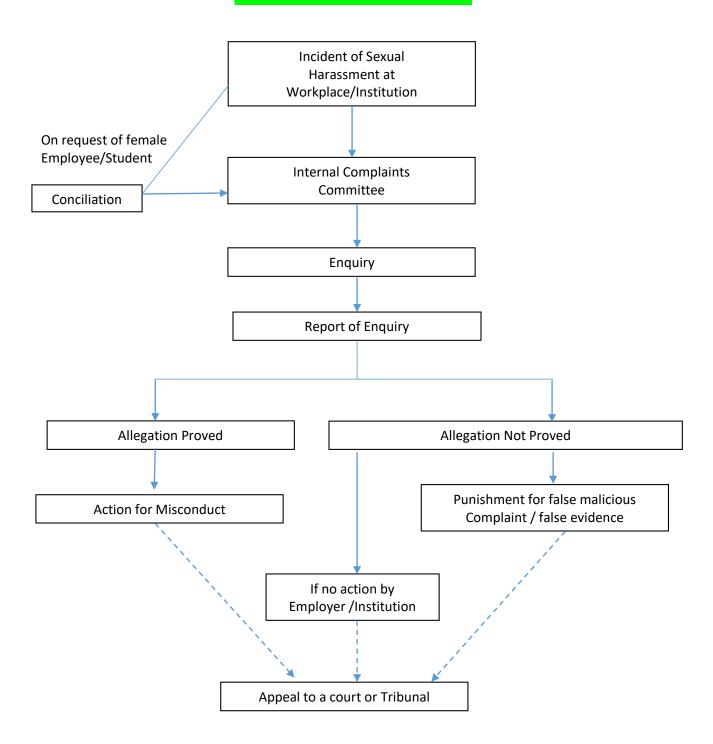

## PROCEDURE TO BE FOLLOWED

## **TIMELINES**

- A written complaint has to be filed by the female employee within three months of the date of the incident.
- > The enquiry has to be completed within 90 days.
- The enquiry report has to be issued within 10 days from the date of completion of enquiry.
- ➤ Employer is required to act on the recommendations of the committee within 60 days of the receipt of enquiry report.
- ➤ Appeal against the decision of the committee is allowed within 90 days of the date of recommendation.