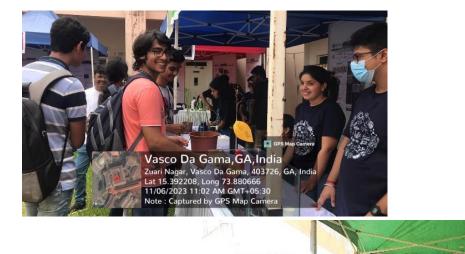

### **REPORT FOR VISIT TO BITS PILANI, GOA CAMPUS ON 06 NOVEMBER, 2023**

BITS Pilani, K. K. Birla, Goa Campus celebrated open day on 06<sup>th</sup> Navember 2023. Our department took this opportunity for visiting them. Visit was organised under star DBT scheme, where in 26 students of F.Y. Botany major (10), F. Y. Botany Minor (4), S.Y. SEC Botany (6) and T.Y. Botany (6). Participation was voluntary as it was vacation time. Students enthusiastically participated in the program wherein they interacted with faculty and research students of BITS on various topics of their research. Students also participated in spot quizzes and won token prizes kept for the same. Exhibits by Biological sciences department such as overexpression of genes for stress tolerance in rice, vista lab having facility of fermentation to preparative HPLC, Bioprocessing of plastic waste were of particular interest to Botany students. Three faculty members Dr. Shilpa Bonsle, Dr. Ashish Prabhugaonkar, Dr. Sonam Madgaonkar accompanied students and interacted with counterparts in BITS.