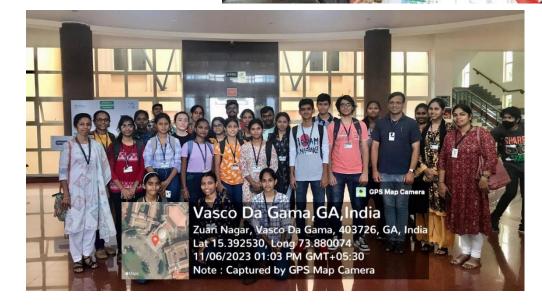

### **REPORT FOR VISIT TO BITS PILANI, GOA CAMPUS ON 06 NOVEMBER, 2023**

BITS Pilani, K. K. Birla, Goa Campus celebrated open day on 06<sup>th</sup> Navember 2023. Our department took this opportunity for visiting them. Visit was organised under star DBT scheme, where in 26 students of F.Y. Botany major (10), F. Y. Botany Minor (4), S.Y. SEC Botany (6) and T.Y. Botany (6). Participation was voluntary as it was vacation time. Students enthusiastically participated in the program wherein they interacted with faculty and research students of BITS on various topics of their research. Students also participated in spot quizzes and won token prizes kept for the same. Exhibits by Biological sciences department such as overexpression of genes for stress tolerance in rice, vista lab having facility of fermentation to preparative HPLC, Bioprocessing of plastic waste were of particular interest to Botany students. Three faculty members Dr. Shilpa Bonsle, Dr. Ashish Prabhugaonkar, Dr. Sonam Madgaonkar accompanied students and interacted with counterparts in BITS.