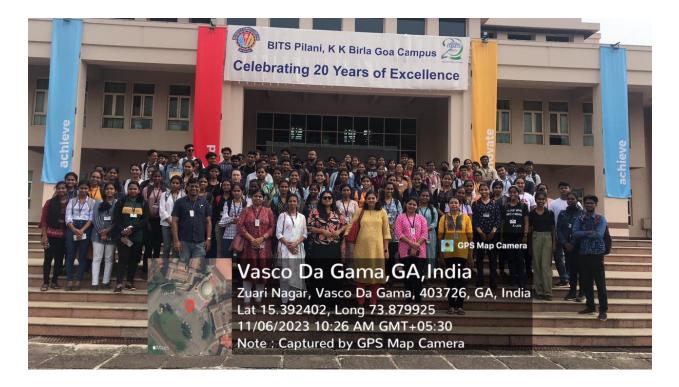

### **REPORT FOR VISIT TO BITS PILANI, GOA CAMPUS ON 06 NOVEMBER, 2023**

BITS Pilani, K. K. Birla, Goa Campus celebrated open day on 06<sup>th</sup> Navember 2023. Our department took this opportunity for visiting them. Visit was organised under star DBT scheme, where in 26 students of F.Y. Botany major (10), F. Y. Botany Minor (4), S.Y. SEC Botany (6) and T.Y. Botany (6). Participation was voluntary as it was vacation time. Students enthusiastically participated in the program wherein they interacted with faculty and research students of BITS on various topics of their research. Students also participated in spot quizzes and won token prizes kept for the same. Exhibits by Biological sciences department such as overexpression of genes for stress tolerance in rice, vista lab having facility of fermentation to preparative HPLC, Bioprocessing of plastic waste were of particular interest to Botany students. Three faculty members Dr. Shilpa Bonsle, Dr. Ashish Prabhugaonkar, Dr. Sonam Madgaonkar accompanied students and interacted with counterparts in BITS.